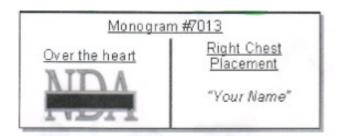

lors: Light Blue with school monogram-12/1935, White with school monogram-17/1935

<u>Grade</u> <u>Embroidered Sweaters (Optional)</u>

9 - 12 1993 V-Neck Pullover Sweater
9 - 12 1994 V-Neck Pullover Vest Sweater
9 - 12 8912 Classroom Cardigan Sweater

Colors: Navy with school monogram-15/6743

<u>Grade</u> <u>Embroidered Sweatshirt (Optional)</u>

9 - 12 2056 Monogrammed Sweatshirt

Colors: Navy with school monogram-15/6743

Grade Embroidered Fleece Pullovers (Optional)

9 – 12 2395 Microfleece 1/2 Zip Pullover

Colors: Navy with school monogram-15/1935

9 - 12 2395 Microfleece 1/2 Zip Pullover - Customized

Colors: Navy with school monogram-15/7013 (All sales final; no returns/exchanges/refunds) Visit us online or call Customer Service at 1-888-637-3037 to order your customized fleece!



<sup>\*</sup>Blazers are not required but may be worn for special events or certain student organizations.\*

#### Grade Blazers (Optional)

9 - 12 5820 Ladies Polyester Blazer

Colors for School

S1935

Toll-Free Phone Orders 1-888-637-3037

Colors: Navy with school emblem-15/1935

Visit us online or in one of our retail locations and view our selection of hosiery/socks, belts, shoes, backpacks & colorful accessories!

Hosiery/Socks: Navy-15, Grey-21, Black-22

At Schoolbelles, we take pride in the quality and durability that make our uniforms a great value. If you feel that our product has not met your expectations, we will replace it.

### It's that simple.

|  | Notes: |
|--|--------|
|  |        |
|  |        |
|  |        |
|  |        |
|  |        |
|  |        |
|  |        |
|